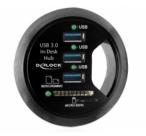

# Delock In-Desk Hub 3 Port USB 3.0 + 2 Slot SD Card Reader

### Specification

| Connector:                                                    |
|---------------------------------------------------------------|
| top side:                                                     |
| 3 x USB 3.0 Type-A female                                     |
| 1 x SD slot                                                   |
| 1 x Micro SD slot                                             |
| bottom side:                                                  |
| 1 x USB 3.0 Type-A male                                       |
| 1 x 5 V DC jack                                               |
| Data transfer rate up to:                                     |
| SuperSpeed USB 5 Gbps,                                        |
| Hi-Speed 480 Mbps,                                            |
| Full-Speed 12 Mbps,                                           |
| Low-Speed 1.5 Mbps                                            |
| The Card Reader supports following memory cards:              |
| 1. Slot Secure Digital                                        |
| SD, SD Pro, SD High Capacity (SDHC), SD Ultra, SDHC Ultra,    |
| SDXC, SDXC Ultra, MMC-I, MMC-II, MMC 4.0, Mini SD, Mini SDHC, |
| MMCmobile, RS-MMC, RS-MMC 4.0                                 |

# 2. Slot micro Secure Digital

MicroSD, Micro SDHC, Micro SDHC Ultra, T-Flash, MMCmicro

- Mounting diameter: 60 mm
- Mounting depth: 30 mm
- Cable length: USB 3.0 ca. 115 cm DC ca. 12 cm