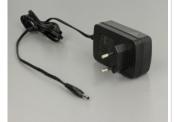

## Power supply specification

- Wall power supply
- Input: AC 100 ~ 240 V / 50 ~ 60 Hz / 0.5 A
- Output: 5 V / 4 A
- Ground outside, plus inside
- Dimensions: inside: ø ca. 1.35 mm outside: ø ca. 3.5 mm length: ca. 9.5 mm

# Package content

- In-Desk Hub with Card Reader
- External power supply
- User manual