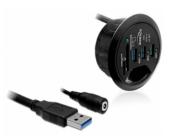

### Specification

| Connector:                                                    |
|---------------------------------------------------------------|
| top side:                                                     |
| 3 x USB 3.0 Type-A female                                     |
| 1 x SD slot                                                   |
| 1 x Micro SD slot                                             |
| bottom side:                                                  |
| 1 x USB 3.0 Type-A male                                       |
| 1 x 5 V DC jack                                               |
| Data transfer rate up to:                                     |
| SuperSpeed USB 5 Gbps,                                        |
| Hi-Speed 480 Mbps,                                            |
| Full-Speed 12 Mbps,                                           |
| Low-Speed 1.5 Mbps                                            |
| The Card Reader supports following memory cards:              |
| 1. Slot Secure Digital                                        |
| SD, SD Pro, SD High Capacity (SDHC), SD Ultra, SDHC Ultra,    |
| SDXC, SDXC Ultra, MMC-I, MMC-II, MMC 4.0, Mini SD, Mini SDHC, |
| MMCmobile, RS-MMC, RS-MMC 4.0                                 |

# 2. Slot micro Secure Digital

MicroSD, Micro SDHC, Micro SDHC Ultra, T-Flash, MMCmicro

- Mounting diameter: 60 mm
- Mounting depth: 30 mm
- Cable length: USB 3.0 ca. 115 cm DC ca. 12 cm