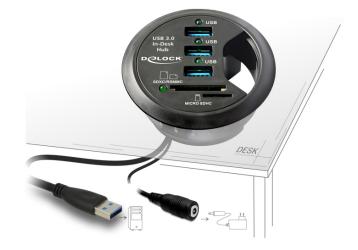

# Description

This Delock Hub can be installed into an existing cut-out of your desk and enables you to lead out the cables for monitor, keyboard and mouse. This is a practical and space saving solution which enables you to connect your USB devices easily. You can easily insert your SD card into the existing slots of your Desk Hub for reading and writing.

### Specification

| Connector:                                                    |
|---------------------------------------------------------------|
| top side:                                                     |
| 3 x USB 3.0 Type-A female                                     |
| 1 x SD slot                                                   |
| 1 x Micro SD slot                                             |
| bottom side:                                                  |
| 1 x USB 3.0 Type-A male                                       |
| 1 x 5 V DC jack                                               |
| Data transfer rate up to:                                     |
| SuperSpeed USB 5 Gbps,                                        |
| Hi-Speed 480 Mbps,                                            |
| Full-Speed 12 Mbps,                                           |
| Low-Speed 1.5 Mbps                                            |
| The Card Reader supports following memory cards:              |
| 1. Slot Secure Digital                                        |
| SD, SD Pro, SD High Capacity (SDHC), SD Ultra, SDHC Ultra,    |
| SDXC, SDXC Ultra, MMC-I, MMC-II, MMC 4.0, Mini SD, Mini SDHC, |
| MMCmobile, RS-MMC, RS-MMC 4.0                                 |

# 2. Slot micro Secure Digital

MicroSD, Micro SDHC, Micro SDHC Ultra, T-Flash, MMCmicro

- Mounting diameter: 60 mm
- Mounting depth: 30 mm
- Cable length: USB 3.0 ca. 115 cm DC ca. 12 cm

## Power supply specification

- Wall power supply
- Input: AC 100 ~ 240 V / 50 ~ 60 Hz / 0.5 A
- Output: 5 V / 4 A
- Ground outside, plus inside
- Dimensions: inside: ø ca. 1.35 mm outside: ø ca. 3.5 mm length: ca. 9.5 mm