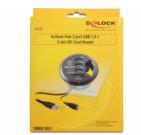

# Delock In-Desk Hub 3 Port USB 3.0 + 2 Slot SD Card Reader

# Description

This Delock Hub can be installed into an existing cut-out of your desk and enables you to lead out the cables for monitor, keyboard and mouse. This is a practical and space saving solution which enables you to connect your USB devices easily. You can easily insert your SD card into the existing slots of your Desk Hub for reading and writing.

# Package content

- In-Desk Hub with Card Reader
- External power supply
- User manual