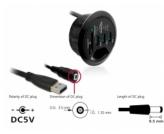

## Power supply specification

- Wall power supply
- Input: AC 100 ~ 240 V / 50 ~ 60 Hz / 0.5 A
- Output: 5 V / 4 A
- Ground outside, plus inside
- Dimensions: inside: ø ca. 1.35 mm outside: ø ca. 3.5 mm length: ca. 9.5 mm