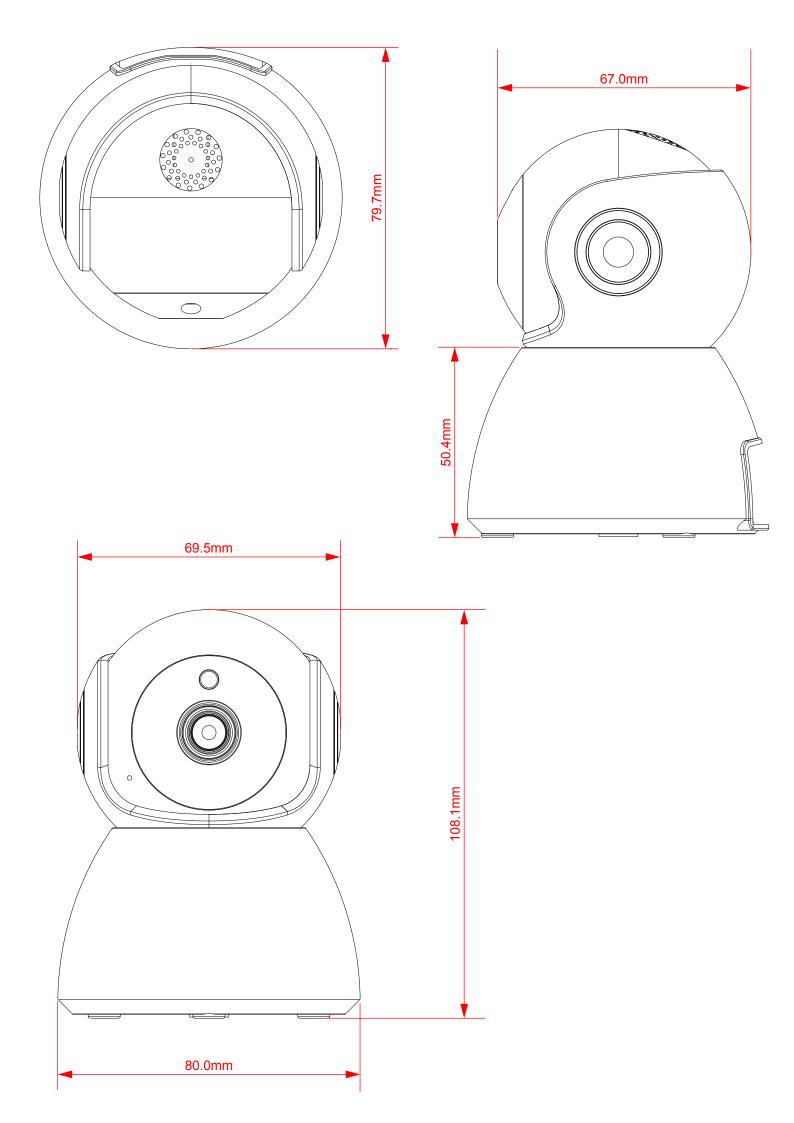

IR LEDs                                               |
|          | Pan / Tilt            | Pan: 0° ~ 350°; Tilt: 0° ~ 45°                                     |
|          | Socket                | MicroSD Card Slot * 1 (up to 256GB microSD card)                   |
|          | Working Condition     | Temperature: 0°C ~ 40°C,<br>Humidity: 90 or less relative humidity |
|          | Power Supply          | DC5V / 1.5A (Micro USB)                                            |
|          | Power Consumption     | 6.7W                                                               |
|          | Net Weight (kg)       | 0.3                                                                |
|          |                       | **                                                                 |