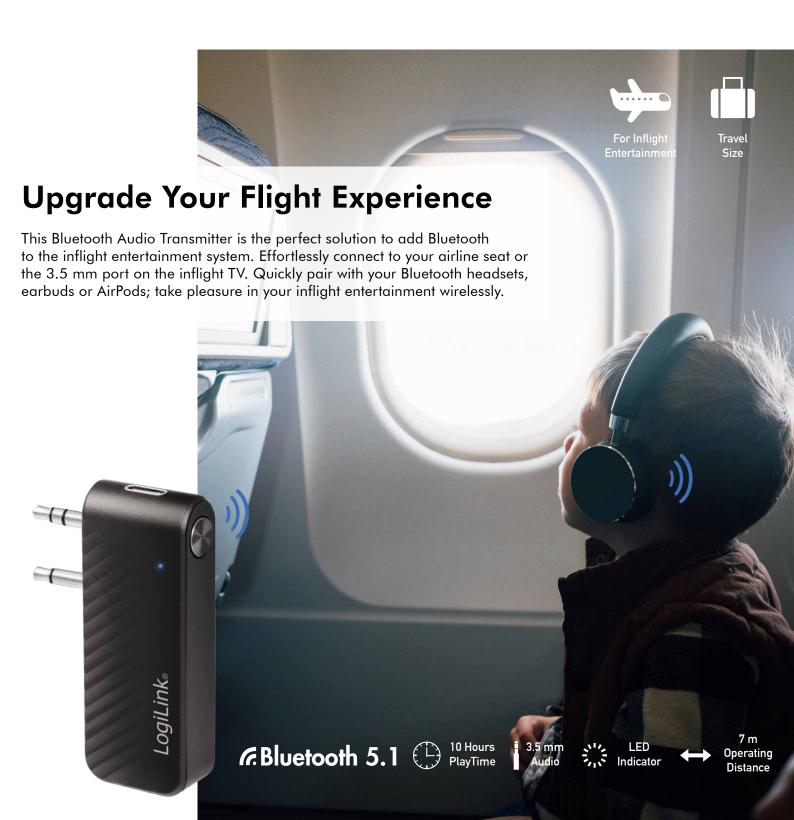

## **All Day Long**

Built-in battery that holds up to 10 hours of power. Makes it a perfect option for you when taking flight, watching late night TV shows, or keeping the entertainment to yourself.

### Versatile Uses

With a compact and portable design, easily convert between a single or dual 3.5 mm plug. Ideal for inflight entertainment, TV, portable gaming, and other gym equipment.