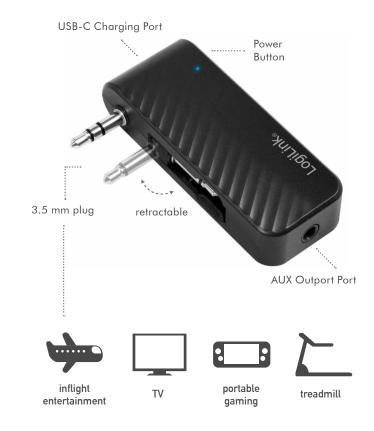

## **Share with Your Companion**

Features an extra AUX output port to simply share music on wired headset with your partner. Great for watching movies or listening to music together whether at home or on airplane.

### Versatile Uses

With a compact and portable design, easily convert between a single or dual 3.5 mm plug. Ideal for inflight entertainment, TV, portable gaming, and other gym equipment.