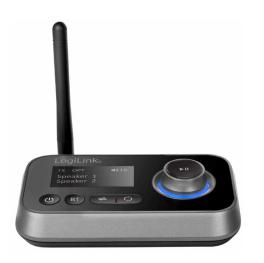

#### **Intuitive User Interface**

Features 1,8" LCD display, multifunctional dial and readily accessible buttons/ports. Easy to set up and use.