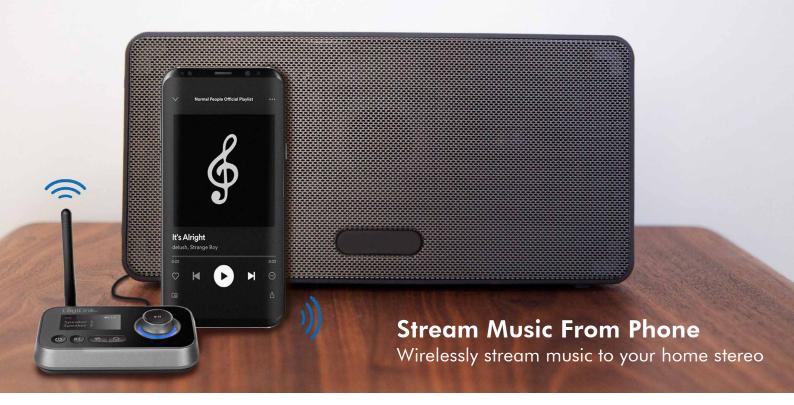

# **Upgrade Your Home Entertainment System**

A convenient way to add Bluetooth streaming functionality to your home entertainment system or stream music to your Bluetooth headphones and speakers. Enjoy the quality of your home stereo wirelessly and bringing freedom and comfort into your home.

Receiver Mode (RX): Connect any of your old speakers to your bluetooth enabled devices and stream crystal clear audio.

Bluetooth-enabled Devices

Non-Bluetooth Devices