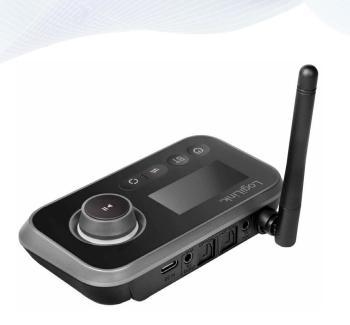

#### **Intuitive User Interface**

Features 1,8" LCD display, multifunctional dial and readily accessible buttons/ports. Easy to set up and use.