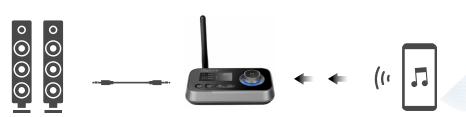

Receiver Mode (RX): Connect any of your old speakers to your bluetooth enabled devices and stream crystal clear audio.

Bluetooth-enabled Devices

Non-Bluetooth Devices