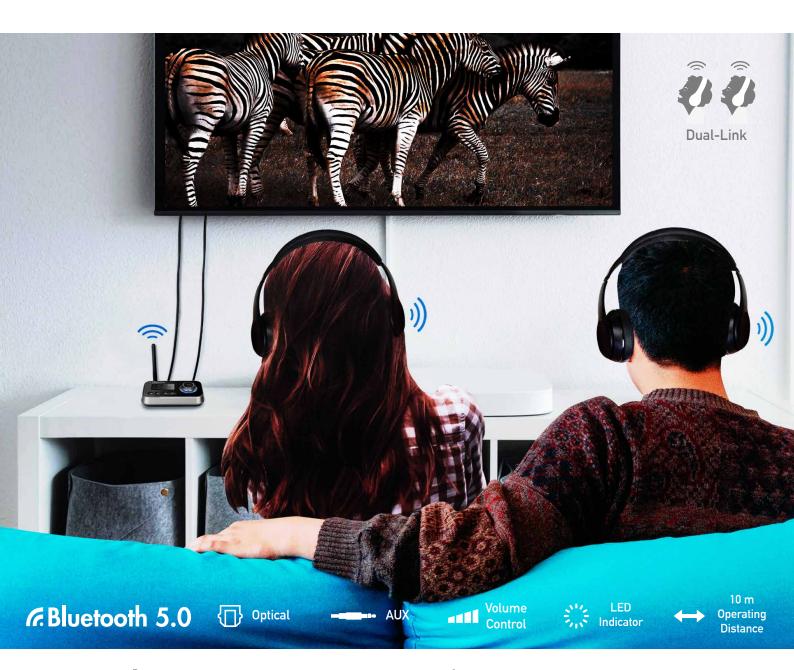

### **Dual Link, Low Latency Audio**

It supports dual stream in TX mode. Simultaneously stream audio to one or two Bluetooth headphones or speakers without lag. Great for watching movies or listening to music together.

#### **Never Lose a Connection**

Pair your device fasrer without dropping the signal; provides a stable and seamless listening experience.