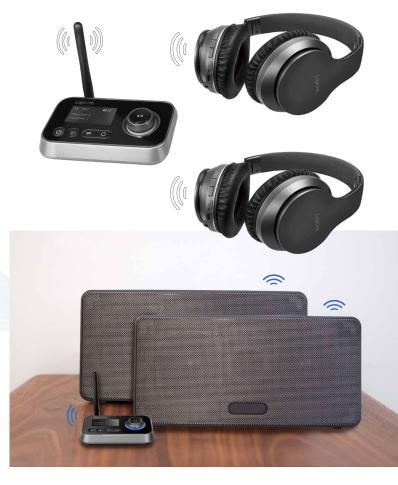

a **Transmitter Mode (TX):** Connect any of non-bluetooth devices to your one or two bluetooth headsets/speakers.

Non-Bluetooth Devices Bluetooth Headsets

**Bypass Mode:** Connect the TV and speakers via wires directly. You could switch between wired (bypass mode) and wireless (bluetooth mode) with just one switch.

### **Dual Link, Low Latency Audio**

It supports dual stream in TX mode. Simultaneously stream audio to one or two Bluetooth headphones or speakers without lag. Great for watching movies or listening to music together.