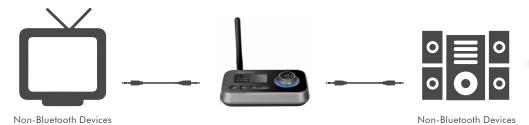

#### **Convert Your Old Entertainment System**

Use as a transmitter to wirelessly stream audio from your TV to Bluetooth headphones/speakers, or as a receiver to enable stream music from your phone or tablet to your soundbar.

a **Transmitter Mode (TX):** Connect any of non-bluetooth devices to your one or two bluetooth headsets/speakers.

Non-Bluetooth Devices Bluetooth Headsets

**Bypass Mode:** Connect the TV and speakers via wires directly. You could switch between wired (bypass mode) and wireless (bluetooth mode) with just one switch.

Receiver Mode (RX): Connect any of your old speakers to your bluetooth enabled devices and stream crystal clear audio.

Bluetooth-enabled Devices

Non-Bluetooth Devices