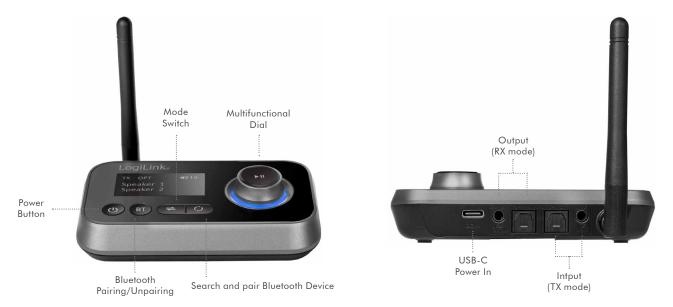

#### **Intuitive User Interface**

Features 1,8" LCD display, multifunctional dial and readily accessible buttons/ports. Easy to set up and use.