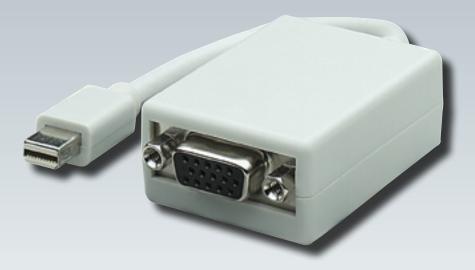

# Mini-DisplayPort to VGA Adapter

**Mini-DisplayPort Male to VGA Female** 

# Easily connects a mini-DisplayPort source with VGA cable.

MANHATTAN° Mini-DisplayPort to VGA Adapters help establish a fast and convenient connection between a media source equipped with a mini-DisplayPort and a VGA display cable. Ideal for presentations, retail displays and other uses, this single-cable solution keeps installations and workplaces neat and organized without an external power supply or complicated configuration. Nickel-plated contacts and full shielding help MANHATTAN Mini-DisplayPort Adapters provide clear and stable video transmissions in home and office multimedia applications. Durable white PVC jackets and molded boots with strain relief complement Macintosh systems and help ensure connections remain uninterrupted and steady.