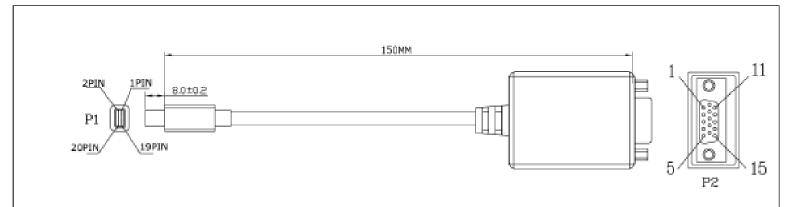

# **Technical Drawing**

### ELECTRICAL TEST:

- 1.100% OPEN SHORT SHORT & MIS WIRE TEST
- 2.CONTACT RESISTANCE: 1 OHM(MAX)
- 3.INSULATION RESISTANCE: 10M OHM(MIN)
- 4.HI-POT TEST:DC 300V/10ms

|    | THESE DRAWINGS AND SPECIFICATIONS ARE THE PROPERTY                         |      |      |           |                         |     |             |          |                    |       |
|----|----------------------------------------------------------------------------|------|------|-----------|-------------------------|-----|-------------|----------|--------------------|-------|
|    | OF MANHATTAN AND SHALL NOT BE REPRO<br>OR USED IN ANY MANNER WITHOUT THE F |      |      | REV.      | DESCRIPTION             |     |             | DAY      | TE                 |       |
| L  | CONSENT OF MANHATTAN.                                                      |      |      | Φ⊖        | TOLERANCE<br>INCHES M/M |     | <b>N</b> 4  |          | LLATTA             | NT.   |
| 6  | NINI DISPLAY PORT M ABS BOTTOM SHELL                                       | 1.   | pes  | .X        | /015                    | .30 | <b>=</b> >= | IVIAI    | ATTAHI             |       |
| 5  | MINI DISPLAY PORT M ABS TOP SHELL                                          | 1.   | pes  | .300      | .010                    | .10 | TITLE:      |          |                    |       |
| 4  | HDB1SP Feale+PCB+SMT_Insulation;Black,Shell NICKEL,WITH NUT                | 1.   | pcs  | _3000     | .005                    | .05 |             |          | TO VGA CABLE MIDPV | -15CM |
| 3  | NINI DISPLAY PORT M NICKEL PLATED                                          | 1.   | pes  | DRAWN BY  | Cal                     |     | CUSTOMER:   |          | 322508             | -     |
| 2  | 20PIN POB BOARD                                                            | 1    | pes  | CHANCE OF |                         |     | SICALE      | NONE     |                    | REV.  |
| 1  | UL20276/32AWG*1PR+EAM\*5 +32AWG*5C+AEB(ALBS%) OD:4.RMM WHITE JACKET        | L    | м    | CHECK BY  |                         |     | UNIT        | MM       | DRAWING NO.:       | No. 1 |
| NC |                                                                            | Q'TY | UNIT | APPD BY   |                         |     | DATE        | 05/05/09 |                    | 1/1   |