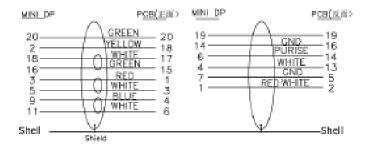

# **Technical Drawing**

### ELECTRICAL TEST:

- 1.100% OPEN SHORT SHORT & MIS WIRE TEST
- 2.CONTACT RESISTANCE: 1 OHM(MAX)
- 3.INSULATION RESISTANCE: 10M OHM(MIN)
- 4.HI-POT TEST:DC 300V/10ms

|    | THESE DRAWINGS AND SPECIFICATIONS ARE THE PROPERTY                         |      |      |           |                         |     |             |          |                    |       |
|----|----------------------------------------------------------------------------|------|------|-----------|-------------------------|-----|-------------|----------|--------------------|-------|
|    | OF MANHATTAN AND SHALL NOT BE REPRO<br>OR USED IN ANY MANNER WITHOUT THE F |      |      | REV.      | DESCRIPTION             |     |             | DAY      | TE                 |       |
| L  | CONSENT OF MANHATTAN.                                                      |      |      | Φ⊖        | TOLERANCE<br>INCHES M/M |     | <b>N</b> 4  |          | LLATTA             | NT.   |
| 6  | NINI DISPLAY PORT M ABS BOTTOM SHELL                                       | 1.   | pes  | .X        | /015                    | .30 | <b>=</b> >= | IVIAI    | ATTAHI             |       |
| 5  | MINI DISPLAY PORT M ABS TOP SHELL                                          | 1.   | pes  | .300      | .010                    | .10 | TITLE:      |          |                    |       |
| 4  | HDB1SP Feale+PCB+SMT_Insulation;Black,Shell NICKEL,WITH NUT                | 1.   | pcs  | _3000     | .005                    | .05 |             |          | TO VGA CABLE MIDPV | -15CM |
| 3  | NINI DISPLAY PORT M NICKEL PLATED                                          | 1.   | pes  | DRAWN BY  | Cal                     |     | CUSTOMER:   |          | 322508             | -     |
| 2  | 20PIN POB BOARD                                                            | 1    | pes  | CHANCE OF |                         |     | SICALE      | NONE     |                    | REV.  |
| 1  | UL20276/32AWG*1PR+EAM\*5 +32AWG*5C+AEB(ALBS%) OD:4.RMM WHITE JACKET        | L    | м    | CHECK BY  |                         |     | UNIT        | MM       | DRAWING NO.:       | No. 1 |
| NC |                                                                            | Q'TY | UNIT | APPD BY   |                         |     | DATE        | 05/05/09 |                    | 1/1   |