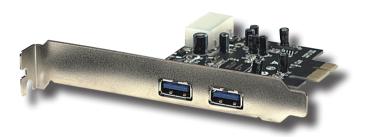

# SUPERSPEED USB PCI EXPRESS CARD USER MANUAL MODEL 150491

Thank you for purchasing the MANHATTAN® SuperSpeed USB PCI Express Card, Model 150491.

Connect data storage, digital media and other USB peripheral devices to your PCI Express-enabled computer by adding a pair of hot-swappable, internal ports — each supporting data transfer rates of up to 5 Gbps.

### **Ports**

- · 2 SuperSpeed USB external ports, type A
- Data transfer rates of 5 Gbps, 480 Mbps, 12 Mbps and 1.5 Mbps
- · NEC USB controller

#### Bus

- PCI Express x1
- · Bus speed 5 Gbps (bi-directional)