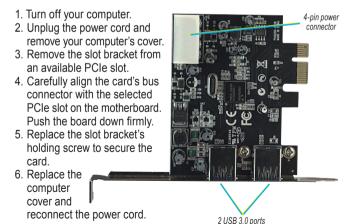

## HARDWARE INSTALLATION

Installation of the card is quick and simple, so you'll soon be enjoying the benefits of these additional features:

- Fits PCI Express x1, x2, x4, x8 and x16 lane buses
- · 4-pin power connector for receiving extra power from system
- · Plug and Play installation; hot-swappable; Windows compatible
- · Lifetime Warranty