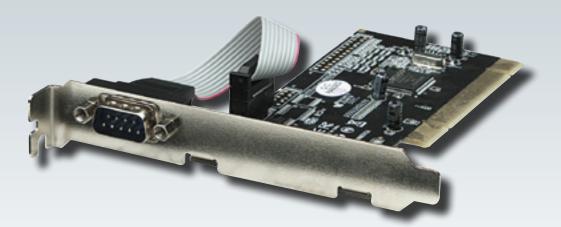

# **Serial PCI Card**

One External DB9 Port, Low-Profile

## Add one serial port with fewer conflicts.

Compatible with most RS232 peripherals, the MANHATTAN® Serial PCI Card with one external DB9 port is an ideal solution for attaching a serial device — modems, barcode scanners, printers and more — through a single PCI card. Its high-speed 16C550/16C450 UART serial DB9 Com port fully supports PCI IRQ sharing even if accessed simultaneously to help save valuable resources for other expansion cards. Universal bus power design for 5 V and 3.3 V allows for greater variety of peripheral devices.