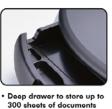

## **Specification:**

- Wood top platform supports popular A4 Laser/Inkjet printer stand
- Double drawers to storage provides multi-storage of documents (A4, letter sizes paper) and office stationery
- Special concave design provides more conveniences of picking up the thin pile of documents
- Special handle design on side panels for easy movement of the stand
- Dimension: 450 (L) x 315 (W) x 110 (H) mm
- Max. Loading weight: 20kgs

Double drawers provide

muti-storage of documents (A4 or letter size) and office

, stationery

Can have keyboard

accommodated in the drawer

 Special handle design on side panels for easy movement of the stand