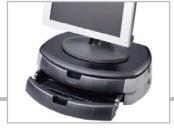

## **Dual Monitor/Printer Stand**

## **Specification:**

- Wood top platform supports popular A4 Laser/Inkjet printer stand
- Double drawers to storage provides multi-storage of documents (A4, letter sizes paper) and office stationery
- Special concave design provides more conveniences of picking up the thin pile of documents
- Special handle design on side panels for easy movement of the stand
- Dimension: 450 (L) x 315 (W) x 110 (H) mm
- Max. Loading weight: 20kgs

Double drawers provide

muti-storage of documents (A4 or letter size) and office

, stationery

Can have keyboard

accommodated in the drawer

 Special handle design on side panels for easy movement of the stand