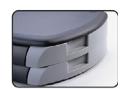

## **Specification:**

- Wood top platform supports popular A4 Laser/Inkjet printer stand
- Double drawers to storage provides multi-storage of documents (A4, letter sizes paper) and office stationery
- Special concave design provides more conveniences of picking up the thin pile of documents
- Special handle design on side panels for easy movement of the stand
- Dimension: 450 (L) x 315 (W) x 110 (H) mm
- Max. Loading weight: 20kgs

Double drawers provide

muti-storage of documents (A4 or letter size) and office

, stationery

Can have keyboard

accommodated in the drawer

 Special handle design on side panels for easy movement of the stand