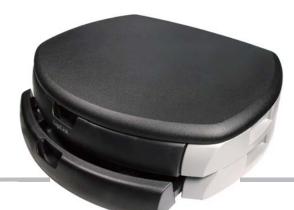

## **Dual Monitor/Printer Stand**

## **Specification:**

- Wood top platform supports popular A4 Laser/Inkjet printer stand
- Double drawers to storage provides multi-storage of documents (A4, letter sizes paper) and office stationery
- Special concave design provides more conveniences of picking up the thin pile of documents
- Special handle design on side panels for easy movement of the stand
- Dimension: 450 (L) x 315 (W) x 110 (H) mm
- Max. Loading weight: 20kgs

Double drawers provide

muti-storage of documents (A4 or letter size) and office

, stationery

Can have keyboard

accommodated in the drawer

 Special handle design on side panels for easy movement of the stand