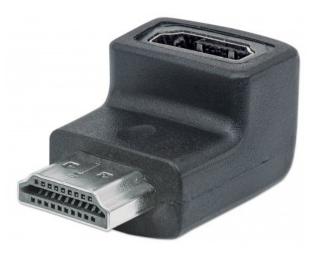

# **HDMI** Adapter

HDMI A Female to A Male, upward 90° Angle

Part No.: 353519

Easily connect around difficult corners or to hard-to-reach ports.

The Manhattan HDMI Adapter is ideal for navigating around difficult corners or connecting to even the most inaccessible device ports. This HDMI Adapter allows 4K resolution and a bandwidth of 10.2 Gbps at 340 MHz.

### Features:

- Connects an HDMI cable to another HDMI cable or display
- Supports 4K resolution
- Convenient 90° upward angle allows for easy connection in the most inconvenient places; e.g., tight corners, difficult ports
- Gold-plated contacts for best performance
- Intended for use with Manhattan HDMI cables
- Lifetime Warranty

### Connectors

- HDMI A female, 19-pin gold-plated contacts
- HDMI A male, 19-pin gold-plated contacts