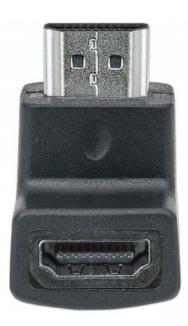

# **HDMI** Adapter

HDMI A Female to A Male, upward 90° Angle

Part No.: 353519

Easily connect around difficult corners or to hard-to-reach ports.

The Manhattan HDMI Adapter is ideal for navigating around difficult corners or connecting to even the most inaccessible device ports. This HDMI Adapter allows 4K resolution and a bandwidth of 10.2 Gbps at 340 MHz.

### Features:

- Connects an HDMI cable to another HDMI cable or display
- Supports 4K resolution
- Convenient 90° upward angle allows for easy connection in the most inconvenient places; e.g., tight corners, difficult ports
- Gold-plated contacts for best performance
- Intended for use with Manhattan HDMI cables
- Lifetime Warranty

### Connectors

- HDMI A female, 19-pin gold-plated contacts
- HDMI A male, 19-pin gold-plated contacts