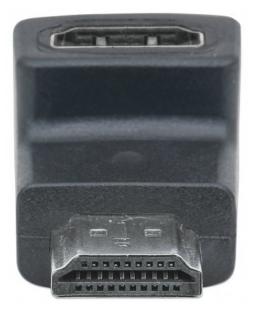

# **HDMI** Adapter

HDMI A Female to A Male, upward 90° Angle

Part No.: 353519

Easily connect around difficult corners or to hard-to-reach ports.

The Manhattan HDMI Adapter is ideal for navigating around difficult corners or connecting to even the most inaccessible device ports. This HDMI Adapter allows 4K resolution and a bandwidth of 10.2 Gbps at 340 MHz.

### Features:

- Connects an HDMI cable to another HDMI cable or display
- Supports 4K resolution
- Convenient 90° upward angle allows for easy connection in the most inconvenient places; e.g., tight corners, difficult ports
- Gold-plated contacts for best performance
- Intended for use with Manhattan HDMI cables
- Lifetime Warranty

### Connectors

- HDMI A female, 19-pin gold-plated contacts
- HDMI A male, 19-pin gold-plated contacts