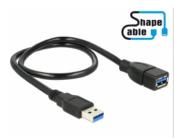

# Delock Cable USB 3.0 A male > USB 3.0 A female ShapeCable 0.5 m

## Description

This cable enables you to extend your USB 3.0 connection by ca. 50 cm and can be used to connect various devices. Because of a built-in wire the ShapeCable can be bent into any form and then maintains its shape.

## **Specification**

- Connector: USB 3.0 type A male > USB 3.0 type A female
- · ShapeCable: integrated, shapeable wire
- Cable diameter: ca. 6.5 mm
- Cable gauge: 28 AWG data line
  24 AWG power line
- · Colour: black
- Length incl. connector: ca. 0.5 m