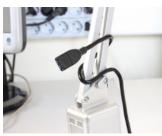

## Description

This cable enables you to extend your USB 3.0 connection by ca. 50 cm and can be used to connect various devices. Because of a built-in wire the ShapeCable can be bent into any form and then maintains its shape.

This can be used to wrap it around another object and to fix the USB connector in place.