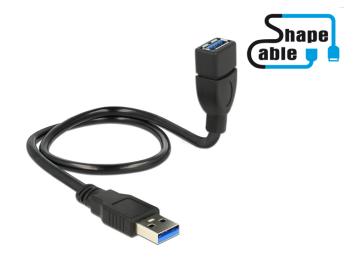

# Delock Cable USB 3.0 A male > USB 3.0 A female ShapeCable 0.5 m

## Description

This cable enables you to extend your USB 3.0 connection by ca. 50 cm and can be used to connect various devices. Because of a built-in wire the ShapeCable can be bent into any form and then maintains its shape.

## **Specification**

- Connector: USB 3.0 type A male > USB 3.0 type A female
- · ShapeCable: integrated, shapeable wire
- Cable diameter: ca. 6.5 mm
- Cable gauge: 28 AWG data line
  24 AWG power line
- · Colour: black
- Length incl. connector: ca. 0.5 m