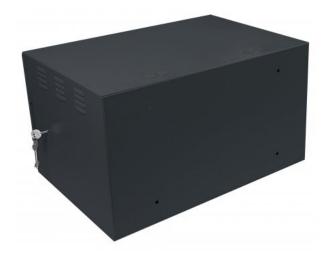

# 19" Secure Wallmount Cabinet

6U, Assembled, 450 mm (17.72") depth, Black

Part No.: 714433

Intellinet wallmount cabinets offer a flexible and comprehensive solution for network installations. Our service starts with the shipping condition – get the completely assembled cabinet delivered or save space and money with the flatpack version.

#### Features:

- Assembled Secure Wallmount
- Ideal for 19" rackmount applications
- Maximum static load of 30 kg
- Steel door with two-bolt security
- Cold-rolled, galvanized SPCC steel with up to 1.5 mm thickness
- Antistatic powder coating on all panels
- Three-Year Warranty