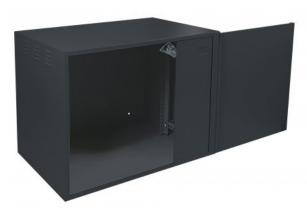

In terms of housing, choose from among the extra-compact 10? cabinets and numerous 19? versions, with installation depths that range from 300 to 600 mm. With heights from 6 to 20 units in black (RAL9005) or gray (RAL7035), Intellinet has a solution for every need. The removable side panels, the lockable tempered glass door that can be opened more than 180° and the optional double section make cabling and component exchange particularly easy.

#### Features:

- Assembled Secure Wallmount
- Ideal for 19" rackmount applications
- Maximum static load of 30 kg
- Steel door with two-bolt security
- Cold-rolled, galvanized SPCC steel with up to 1.5 mm thickness
- Antistatic powder coating on all panels
- Three-Year Warranty