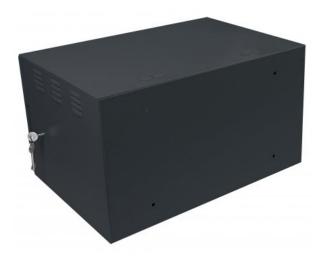

# 19" Secure Wallmount Cabinet

6U, Assembled, 450 mm (17.72") depth, Black

Part No.: 714433

Intellinet wallmount cabinets offer a flexible and comprehensive solution for network installations. Our service starts with the shipping condition – get the completely assembled cabinet delivered or save space and money with the flatpack version.

#### Features:

- Assembled Secure Wallmount
- Ideal for 19" rackmount applications
- Maximum static load of 30 kg
- Steel door with two-bolt security
- Cold-rolled, galvanized SPCC steel with up to 1.5 mm thickness
- Antistatic powder coating on all panels
- Three-Year Warranty